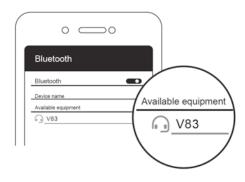

■ Pairing name: V83

■ Pairing code: no pairing code required

■ RF transmits power: class 2

■ RF input impedance: 50 ohm

■ RF emission intensity: 3dBm

■ RF receiving sensitivity: -86dBm

■ Transmission range (Hz): 2.40GHz~2.48GHz

# To Paring V83 with you Device

After The V83 R/L channel successfully powered up and Connected together. Search "hello V83" on your Smartphones Bluetooth list, and select V83 to pair with Smartphone. You will hear "Bluetooth Connected" When pairing is complete.