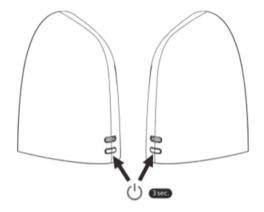

### 1 - Power On the Speaker

Hold (3 sec) the button MFB on the right and the left Button on the speaker to power on and then follow The voice instructions to pair to your phone

## Power Off the Speaker

Hold (3 sec) the button MFB on the right and the left Button on the speaker to power off the Speaker