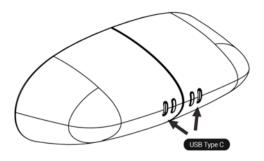

## **Basic Specification**

■ Size: single head (width: 69MM, thickness: 65MM, height: 96MM)

■ Weight: single: 220±10g - Together 440 ±10g

■ Charging port: TPYE-C

■ Button / Keys: 1 (MFB button) Multi Function Button

### To Charging V83 Operation

To Power up the Speaker, simply plug in Dual Type C Cable into Speaker backside and plug USB A Into the power supply or wall charger. It takes approx. 2:3 hours to fully power up. The LED in front will light up Red when charging, and Blue when fully charged.