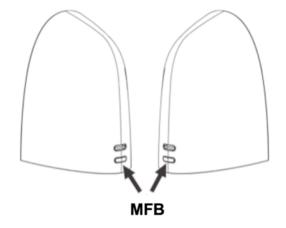

## **Basic Specification**

■ Size: single head (width: 69MM, thickness: 65MM, height: 96MM)

■ Weight: single: 220±10g - Together 440 ±10g

■ Charging port: TPYE-C

■ Button / Keys: 1 (MFB button) Multi Function Button

■ Call time: 10:12 hours

■ Bluetooth version: Bluetooth 4.2

■ Bluetooth chip: ATS2823

■ Built in DSP: Digital Speaker Amplifier

■ Support Profile: HSP, HFP, A2DP, AVRCP

■ MFB Multi Function Button (play/pause/outgoing Voice Assistant/Answer/Rejecting call/Hanging up)

### 1 - Power On the Speaker

Hold (3 sec) the button MFB on the right and the left Button on the speaker to power on and then follow The voice instructions to pair to your phone

## Power Off the Speaker

Hold (3 sec) the button MFB on the right and the left Button on the speaker to power off the Speaker